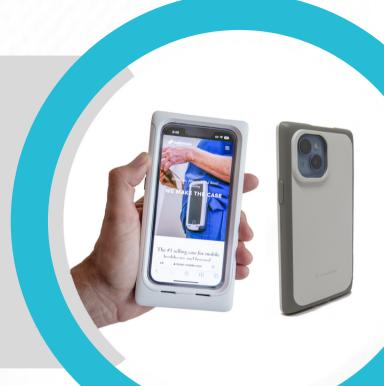

# **BEAM MAKES THE CASE**

Beam Fit with MagSafe is designed and engineered for demanding healthcare, retail, and field service professionals using iPhones to manage workflows, such as EHR administration, inventory management, secure texting, and camera-based scanning.

Our polycarbonate case is ready to be dropped. Beam Fit is designed for IP54 to mitigate dust and liquid incursion.

Beam is lightweight, durable and designed to resist the effects of the cleaners and disinfectants used in the most rugged environments. Patent-pending design.

# **DURABLE & PROTECTIVE**

Made with the highest quality industrial grade materials, Beam Fit is a 6' drop-rated, splash-resistant case with screen protector.